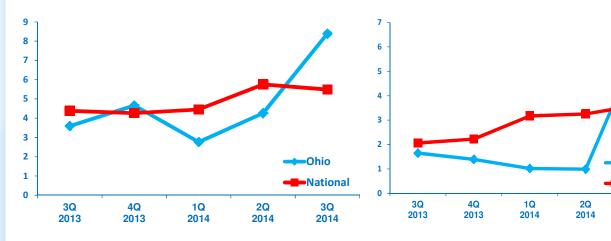

### OHIO GROWTH

REMEMBER RESERVED COMPLETE

Revenue Growth vs. National

10.6%

OHIO MIDDLE MARKET GROWTH OVER THE PAST 12 MONTHS

7.5%

Past 12 Months National 8.4%

OHIO MIDDLE MARKET GROWTH OVER THE NEXT 12 MONTHS

5.5%

Next 12 Months National **Employment Growth** 

4.3%

OHIO MIDDLE MARKET GROWTH OVER THE PAST 12 MONTHS

3.5%

Past 12 Months National 6.3%

OHIO MIDDLE MARKET GROWTH OVER THE NEXT 12 MONTHS

3.6%