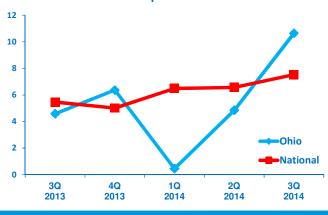

### OHIO GROWTH

REMEMBER RESERVED COMPLETE

Revenue Growth vs. National

10.6%

OHIO MIDDLE MARKET GROWTH OVER THE PAST 12 MONTHS

7.5%

Past 12 Months National 8.4%

OHIO MIDDLE MARKET GROWTH OVER THE NEXT 12 MONTHS