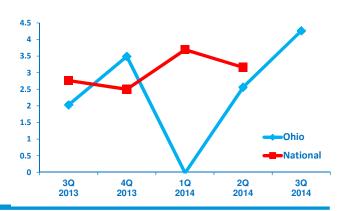

5.5%

Next 12 Months National **Employment Growth** 

4.3%

OHIO MIDDLE MARKET GROWTH OVER THE PAST 12 MONTHS

3.5%

Past 12 Months National 6.3%

OHIO MIDDLE MARKET GROWTH OVER THE NEXT 12 MONTHS

3.6%